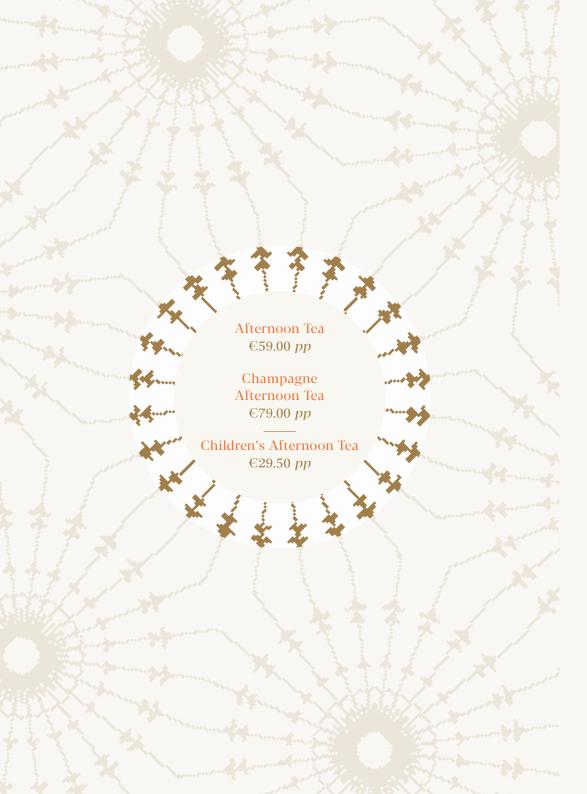

# INDULGE IN ONE OF THE GRANDEST OF TRADITIONS





# AFTERNOON TEA AT THE K CLUB

An indulgent occasion created for pure enjoyment. This was the case when the tradition of Afternoon Tea first began and it's certainly still the case at The K Club today. Indulge yourself in artfully crafted sandwiches, pastries and perhaps a glass of bubbles too. You're here now, so just relax, sink into your seat and let the afternoon roll by.



# Please be aware that your dish may contain the following allergens

- 1 Gluten
- 2 Crustaceans
- 3 Eggs
- 4 Fish
- 5 Soy Beans
- 6 Milk
- 7 Peanuts
- 8 Nuts
- 9 Celery
- 10 Mustard
- 11 Sesame
- 12 Sulphites
- 13 Lupin



We are an allergy aware business and operate a food safety management system with trained staff to control major food allergens. However our kitchen carries nuts, shellfish and other allergens